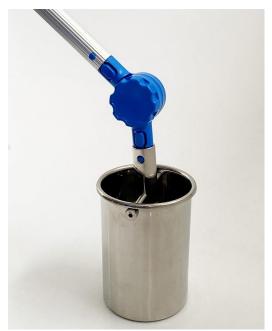

## 2. Photo:

Pendulum Beaker fitted to a Telescopic Rod. Note: Telescopic Rod is sold separately.

Pendulum Beaker 1000ml

## 3. Product Information:

Description Pendulum Beaker 1000ml - 316Lss Materials: Beaker: 316L stainless steel

Rotating Elbow PBT - Blue

Surface Finish: Better than 0.8 microns Ra

Nominal Volume: 1000ml Internal Beaker Diameter: 100mm Overall Beaker Diameter: 110mm 145mm Nominal Beaker Height: Nominal Weight: 750g