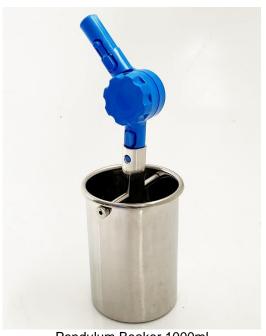

## 2. Photo:

Pendulum Beaker fitted to a Telescopic Rod. Note: Telescopic Rod is sold separately.

Pendulum Beaker 1000ml

## 3. Product Information:

Description Pendulum Beaker 1000ml - 316Lss Materials: Beaker: 316L stainless steel

Rotating Elbow PBT - Blue

Surface Finish: Better than 0.8 microns Ra

Nominal Volume: 1000ml Internal Beaker Diameter: 100mm Overall Beaker Diameter: 110mm 145mm Nominal Beaker Height: Nominal Weight: 750g