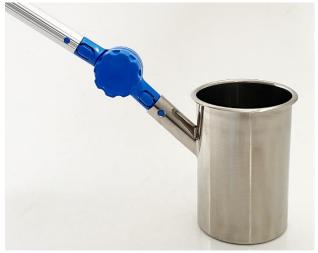

## 2. Photo:

Angular Beaker fitted to a Telescopic Rod. Note: Telescopic Rod is sold separately.

Angular Beaker 1000ml