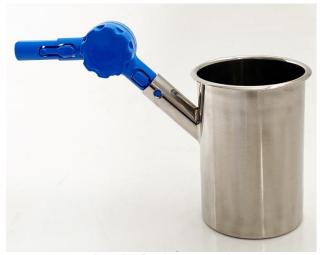

## 2. Photo:

Angular Beaker fitted to a Telescopic Rod. Note: Telescopic Rod is sold separately.

Angular Beaker 1000ml