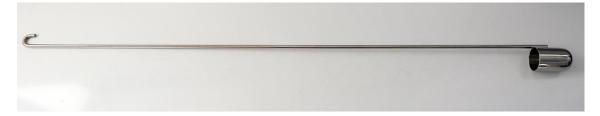

## **Specification Sheet**

Specification Number: 675 5005C500
Revision: 02
Date Issued: 6-Nov-19

**1. Part Number:** 675 5005C500

2. Photo:

## 3. Product Information:

Part No. 675 5005C500

Description Stainless Steel Dipper – 500ml

Material of Construction: 316L stainless steel

Method of Construction: Fully Welded Construction

Surface Finish: Cup better than 0.5 microns Ra

Handle better than 1.0 microns Ra

Nominal Cup Volume: 500ml
Brimful Cup Volume: 520ml
Overall Length: 1500mm
Max. Width (cup and handle) 100mm
Cup Diameter: 90mm
Cup Height: 110mm
Nominal Weight: 1250g