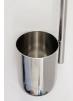

## **Specification Sheet**

Specification Number: 675 5005C500
Revision: 02
Date Issued: 6-Nov-19

**1. Part Number:** 675 5005C500

2. Photo:

## 3. Product Information:

Part No. 675 5005C500

Description Stainless Steel Dipper – 500ml

Material of Construction: 316L stainless steel

Method of Construction: Fully Welded Construction

Surface Finish: Cup better than 0.5 microns Ra

Handle better than 1.0 microns Ra

Nominal Cup Volume: 500ml
Brimful Cup Volume: 520ml
Overall Length: 1500mm
Max. Width (cup and handle) 100mm
Cup Diameter: 90mm
Cup Height: 110mm
Nominal Weight: 1250g