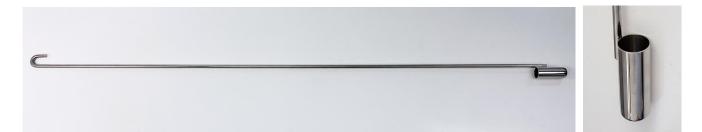

### 675 5005C50

### 2. Photo:

## **3. Product Information:**

Description Stainless Steel Dipper - 50ml - 1500mm Material of Construction: 316L stainless steel Method of Construction: Fully Welded Construction Surface Finish: Cup better than 0.5 microns Ra Handle better than 1.0 microns Ra Nominal Cup Volume: 50ml Brimful Cup Volume: 50ml **Overall Length:** 1500mm Max. Width (cup and handle) 42mm Cup Diameter: 32mm Cup Height: 80mm Nominal Weight: 1020g **BSE/TSE** statement: All polishing compounds used in the manufacture of this product are of vegetable origin