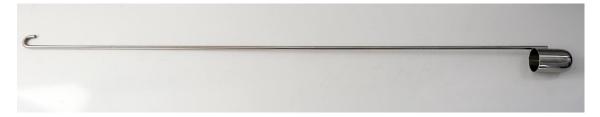

## **Specification Sheet**

Specification Number: 5005C-250
Revision: 02
Date Issued: 6-Nov-19

**1. Part Number:** 675 5005C250

2. Photo:

## 3. Product Information:

Part No. 675 5005C250

Description Stainless Steel Dipper – 250ml

Material of Construction: 316L stainless steel

Method of Construction: Fully Welded Construction

Surface Finish: Cup better than 0.5 microns Ra

Handle better than 1.0 microns Ra

Nominal Cup Volume: 250ml
Brimful Cup Volume: 250ml
Overall Length: 1500mm
Max. Width (cup and handle) 73mm
Cup Diameter: 63mm
Cup Height: 89mm
Nominal Weight: 1180g

BSE/TSE statement: All polishing compounds used in the manufacture of this product are