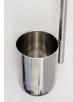

## **Specification Sheet**

Specification Number: 5005C-250
Revision: 02
Date Issued: 6-Nov-19

**1. Part Number:** 675 5005C250

2. Photo:

## 3. Product Information:

Part No. 675 5005C250

Description Stainless Steel Dipper – 250ml

Material of Construction: 316L stainless steel

Method of Construction: Fully Welded Construction

Surface Finish: Cup better than 0.5 microns Ra

Handle better than 1.0 microns Ra

Nominal Cup Volume: 250ml
Brimful Cup Volume: 250ml
Overall Length: 1500mm
Max. Width (cup and handle) 73mm
Cup Diameter: 63mm
Cup Height: 89mm
Nominal Weight: 1180g

BSE/TSE statement: All polishing compounds used in the manufacture of this product are