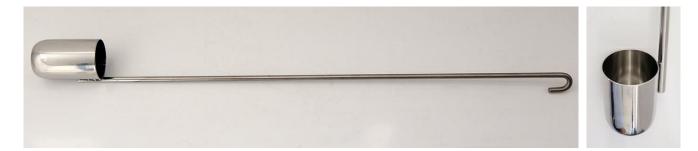

## 675 5005B500

2. Photo:

## 3. Product Information:

| Part No.                    | 5005B-500                                                                               |
|-----------------------------|-----------------------------------------------------------------------------------------|
| Description                 | Stainless Steel Dipper – 500ml                                                          |
| Material of Construction:   | 316L stainless steel                                                                    |
| Method of Construction:     | Fully Welded Construction                                                               |
| Surface Finish:             | Cup better than 0.5 microns Ra<br>Handle better than 1.0 microns Ra                     |
| Nominal Cup Volume:         | 500ml                                                                                   |
| Brimful Cup Volume:         | 500ml                                                                                   |
| Overall Length:             | 1000mm                                                                                  |
| Max. Width (cup and handle) | 85mm                                                                                    |
| Cup Diameter:               | 75mm                                                                                    |
| Cup Height:                 | 120mm                                                                                   |
| Nominal Weight:             | 980g                                                                                    |
| BSE/TSE statement:          | All polishing compounds used in the manufacture of this product are of vegetable origin |