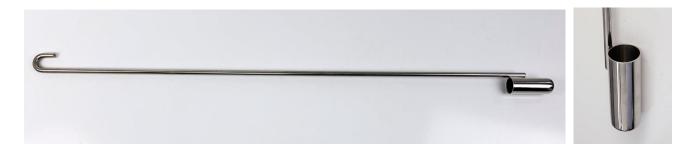

## **Specification Sheet**

Specification Number: 675 5005B50
Revision: 01
Date Issued: 14-Jan-21

**1. Part Number:** 675 5005B50

2. Photo:

## 3. Product Information:

Description Stainless Steel Dipper – 50ml – 1000mm

Material of Construction: 316L stainless steel

Method of Construction: Fully Welded Construction

Surface Finish: Cup better than 0.5 microns Ra

Handle better than 1.0 microns Ra

Nominal Cup Volume: 50ml

Brimful Cup Volume: 50ml

Overall Length: 1000mm

Max. Width (cup and handle) 42mm

Cup Diameter: 32mm

Cup Height: 80mm

Nominal Weight: 710g