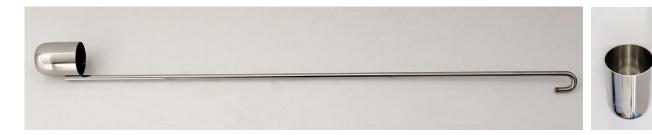

## **Specification Sheet**

Specification Number: 675 5005B250 Revision: 04

Date Issued: 6-Nov-19

**1. Part Number:** 675 5005B250

2. Photo:

## 3. Product Information:

Part No. 675 5005B250

Description Stainless Steel Dipper – 250ml

Material of Construction: 316L stainless steel

Method of Construction: Fully Welded Construction

Surface Finish: Cup better than 0.5 microns Ra

Handle better than 1.0 microns Ra

Nominal Cup Volume: 250ml
Brimful Cup Volume: 250ml
Overall Length: 1000mm
Max. Width (cup and handle) 73mm
Cup Diameter: 63mm
Cup Height: 80mm
Nominal Weight: 800g

BSE/TSE statement: All polishing compounds used in the manufacture of this product are