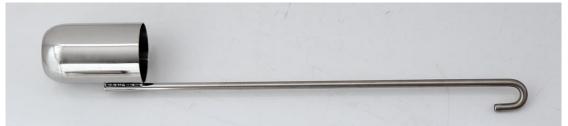

## **Specification Sheet**

Specification Number: 675 5005A500
Revision: 03
Date Issued: 15-Feb-21

**1. Part Number:** 675 5005A500

2. Photo:

Nominal Weight:

## 3. Product Information:

Part No. 675 5005A500

Description Stainless Steel Dipper – 500ml

Material of Construction: 316L stainless steel

Method of Construction: Fully Welded Construction

Surface Finish: Cup better than 0.5 microns Ra

Handle better than 1.0 microns Ra

Nominal Cup Volume: 500ml
Brimful Cup Volume: 500ml
Overall Length: 600mm
Max. Width (cup and handle) 86mm
Cup Diameter: 76mm
Cup Height: 120mm

BSE/TSE statement: All polishing compounds used in the manufacture of this product are