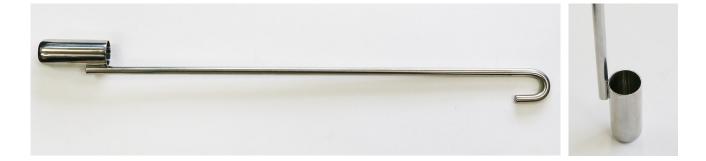

## **Specification Sheet**

Specification Number: 675 5005A50
Revision: 01
Date Issued: 10-Feb-20

**1. Part Number:** 675 5005A50

2. Photo:

## 3. Product Information:

Part No. 675 5005A50

Description Stainless Steel Dipper – 50ml

Material of Construction: 316L stainless steel

Method of Construction: Fully Welded Construction

Surface Finish: Cup better than 0.5 microns Ra

Handle better than 1.0 microns Ra

Nominal Cup Volume: 50ml
Brimful Cup Volume: 50ml
Overall Length: 600mm
Max. Width (cup and handle) 42mm
Cup Diameter: 32mm
Cup Height: 80mm
Nominal Weight: 450g

BSE/TSE statement: All polishing compounds used in the manufacture of this product are