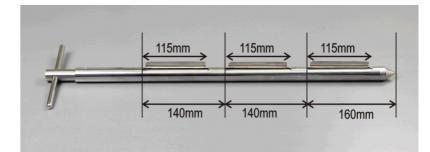

## Part No.

675 2220B600

Description

Cohesive Pocket Sampler 600mm

Material of Construction:

316 stainless steel

| Outer Diameter of Outer Tube: |
|-------------------------------|
| Overall Length:               |
| Pocket Length:                |
| Pocket Width:                 |
| Pocket Volume:                |
| Number of Pockets             |
| Pocket Positions:             |

25 mm (plus 10mm approx.. for scrapers)

| 600 mm |  |
|--------|--|
| 115 mm |  |
| 11 mm  |  |

15 ml

3

| External Finish:           | <1 Micron Ra         |
|----------------------------|----------------------|
| Internal Pocket Finish:    | Fine machined finish |
| Nominal Weight of Sampler: | 1.7 Kg               |