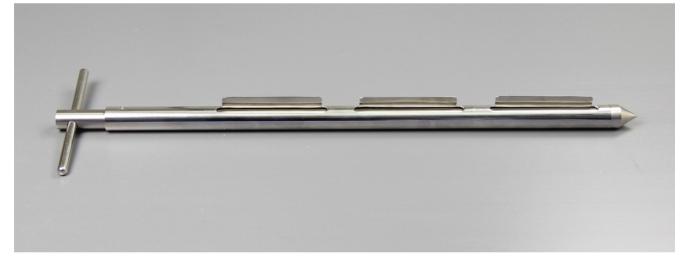

## Part No.

675 2220B600

Description

Cohesive Pocket Sampler 600mm

Material of Construction:

316 stainless steel

| Outer Diameter of Outer Tube: |
|-------------------------------|
| Overall Length:               |
| Pocket Length:                |
| Pocket Width:                 |
| Pocket Volume:                |
| Number of Pockets             |
| Pocket Positions:             |

25 mm (plus 10mm approx.. for scrapers)

| 600 mm |  |
|--------|--|
| 115 mm |  |
| 11 mm  |  |

15 ml

3

| External Finish:           | <1 Micron Ra         |
|----------------------------|----------------------|
| Internal Pocket Finish:    | Fine machined finish |
| Nominal Weight of Sampler: | 1.7 Kg               |