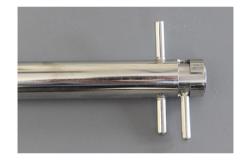

| Part No.                  | 675 2015A25                    |                                                                   |                                           |
|---------------------------|--------------------------------|-------------------------------------------------------------------|-------------------------------------------|
| Description               |                                |                                                                   | <b>QAQC LAB</b><br>www.qclabequipment.com |
| Nominal Sample Volume     | 25ml                           |                                                                   |                                           |
| Material of Construction: | Outer Tube<br>Inner Rod<br>Tip | 316 stainless steel<br>316 stainless steel<br>316 stainless steel |                                           |

| Method of Construction:    | Welding, welds ground & polished |
|----------------------------|----------------------------------|
| External Polish:           | <1 Micron Ra                     |
| Scraper Length             | 110 mm                           |
| Overall Length:            | 1030 mm                          |
| Diameter of Outer Tube:    | 25 mm                            |
| Nominal Weight of Sampler: | 1840 g                           |
| Tip thread type            | M23 x 1.5                        |