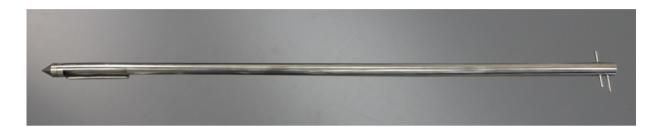

| Part No.                  | 675 2015A25                    |                                                                   |                                           |
|---------------------------|--------------------------------|-------------------------------------------------------------------|-------------------------------------------|
| Description               |                                |                                                                   | <b>QAQC LAB</b><br>www.qclabequipment.com |
| Nominal Sample Volume     | 25ml                           |                                                                   |                                           |
| Material of Construction: | Outer Tube<br>Inner Rod<br>Tip | 316 stainless steel<br>316 stainless steel<br>316 stainless steel |                                           |

| Method of Construction:    | Welding, welds ground & polished |
|----------------------------|----------------------------------|
| External Polish:           | <1 Micron Ra                     |
| Scraper Length             | 110 mm                           |
| Overall Length:            | 1030 mm                          |
| Diameter of Outer Tube:    | 25 mm                            |
| Nominal Weight of Sampler: | 1840 g                           |
| Tip thread type            | M23 x 1.5                        |