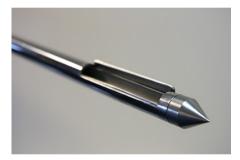

| Part No.                  | 675 2015A25                    |                                                                   |                                           |
|---------------------------|--------------------------------|-------------------------------------------------------------------|-------------------------------------------|
| Description               |                                |                                                                   | <b>QAQC LAB</b><br>www.qclabequipment.com |
| Nominal Sample Volume     | 25ml                           |                                                                   |                                           |
| Material of Construction: | Outer Tube<br>Inner Rod<br>Tip | 316 stainless steel<br>316 stainless steel<br>316 stainless steel |                                           |

| Method of Construction:    | Welding, welds ground & polished |
|----------------------------|----------------------------------|
| External Polish:           | <1 Micron Ra                     |
| Scraper Length             | 110 mm                           |
| Overall Length:            | 1030 mm                          |
| Diameter of Outer Tube:    | 25 mm                            |
| Nominal Weight of Sampler: | 1840 g                           |
| Tip thread type            | M23 x 1.5                        |